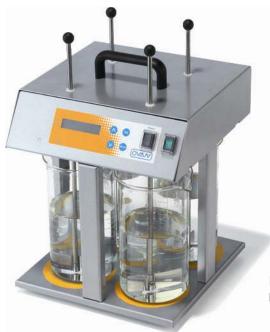

## **Digital Portable Flocculator**

Digital portable flocculator controlled by microprocessor.

- Digital portable flocculator for Digital display LCD water analysis of 4 places.
- Suitable for long vessels of 1L.
- Speed controlled by microprocessor.
- · Smooth and progressive start and stop.
- backlighted indicating the selected and actual speed and timer (audible alarm).
- Membrane push-button control.
- Memory for 2 different speed values, changing between each one just with one click..
- Stainless steel stirring rods of Ø 6 mm. with adjustable height.
- · Light screen at each position.
- Handle for easy transport.
- Double power supply: 230V AC and 12V DC, that allows to use it with a car battery.
- Includes a cable for the car lighter connector.
- Packaging: 66x45x43cm