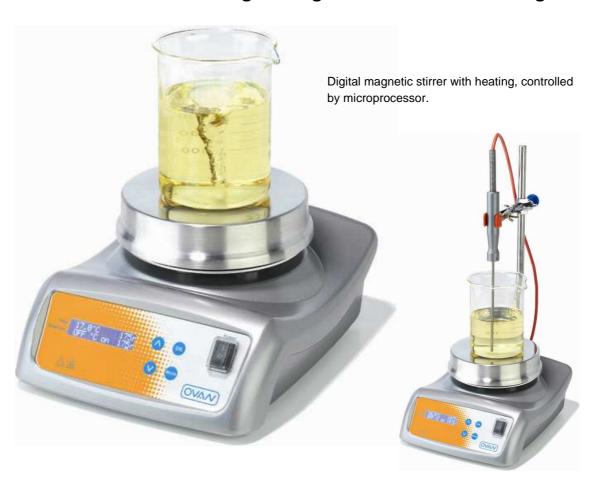

## **MicroMagMix**

## **Digital Magnetic Stirrer with Heating**

- Appropriate for all kind of laboratories, thanks to its robustness and its ergonomic and modern design.
- Speed and temperature controlled by microprocessor, by means of an integrated Pt100 sensor.
- ARA V2 fuzzy logic algorithm for high precision temperature control, to be used with external sensor, without surpassing reference temperature (even at 30° C).

- Constant speed independently that the conditions of the sample vary.
- Smooth and progressive start to maintain the magnetic coupling, independently of the selected speed.
- Digital display LCD backlighted indicating the selected and actual speed and temperature.
- Indicator on the display of high temperature on the plate, that provides protection against burns.

- Membrane push-button control.
- Automatic restart after unexpected shut down, keeping the same parameters as before the incident. An incident sign appears on the display.
- Removable plate, to replace it in case of deterioration.
- Packaging: 36x26x18cm