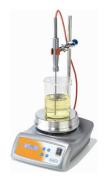

## **MicroMagMix**

## **Digital Magnetic Stirrer with Heating**

- Appropriate for all kind of laboratories, thanks to its robustness and its ergonomic and modern design.
- Speed and temperature controlled by microprocessor, by means of an integrated Pt100 sensor.
- ARA V2 fuzzy logic algorithm for high precision temperature control, to be used with external sensor, without surpassing reference temperature (even at 30° C).