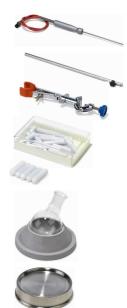

| Accessories                                       | Referencia  |
|---------------------------------------------------|-------------|
| External Pt100 Sensor                             | 20000-00034 |
| Allows temperature control inside the preparation |             |
| Support Rod                                       | 20000-00036 |
| Includes 2 fastening wing nuts to fix it. 450 mm. |             |
| Fastening clamp for Pt100                         | 20000-00073 |
| Caja surtida 18 imanes                            | 20000-00026 |
| Set of 18 assorted magnets* (pack 5)              | 20000-00008 |
| *for other sizes, ask                             |             |
| Kjeldhal adapter 250cc                            | 20000-00032 |
| (only for MCG15E)                                 |             |
| Kjeldhal adapter 500cc                            | 20000-00033 |
| (only for MCG15E)                                 |             |
| Protection ring stainless steel                   | 20000-00028 |