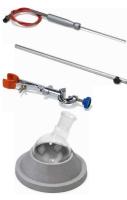

| Accessories                                       | Reference   |
|---------------------------------------------------|-------------|
| External Pt100 Sensor                             | 20000-00034 |
| Allows temperature control inside the preparation |             |
| Support Rod                                       | 20000-00036 |
| Includes 2 fastening wing nuts to fix it. 450 mm  |             |
| Fastening clamp for Pt100                         | 20000-00073 |
| Kjeldhal adapter 250cc                            | 20000-00032 |
| Kjeldhal adapter 500cc                            | 20000-00033 |