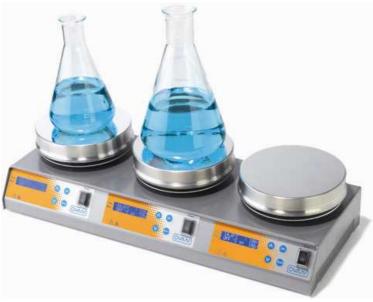

## **MultiHeat D - MH30E**

## **Digital Hot Plate Multiplace**

**Digital** hot plate multiplace, controlled by microprocessor.

- Module consisting of 3
  heating units in a single
  platform, with a single
  electrical connection. Each
  place works independently.
- Temperature adjustable controlled by microprocessor, by means of an integrated PT100 sensor.
- "ARA V2" fuzzy logic algorithm for high precision control of the temperature, to be used with external sensor without surpassing reference temperature (even at 30° C).

- Digital display LCD backlighted indicating the selected and actual temperature, and timer (with audible alarm).
- Indicator on the display of high temperature on the plate, that provides protection against burns.
- Membrane push-button control.
- Automatic restart after unexpected shut down keeping the same parameters as before the incident. An incident sign appears on the display.
- Removable plate, to replace itself in case of deterioration.
- Packaging: 63x32x22cm

## **Technical Specifications:**

| Model                            | MH30E              |  |
|----------------------------------|--------------------|--|
| Reference                        | 10000-01047        |  |
| No places                        | 3                  |  |
| Heating                          |                    |  |
| Heating power (W) (x place)      | 500                |  |
| T <sup>a</sup> range (°C)        | 20-300             |  |
| Resolution (°C)                  | 0.5                |  |
| Accuracy (°C)                    | +/-1               |  |
| Connection to external Ta sensor | Pt100              |  |
| Timer (min)                      | 0-120              |  |
| General Data                     |                    |  |
| Plate material                   | Polished Aluminium |  |
| Plate diameter (mm)              | 154 (x place)      |  |
| Dimensions (mm)                  | 525x205x120        |  |
| Weight (kg)                      | 7                  |  |
| Protection IP                    | IP32               |  |