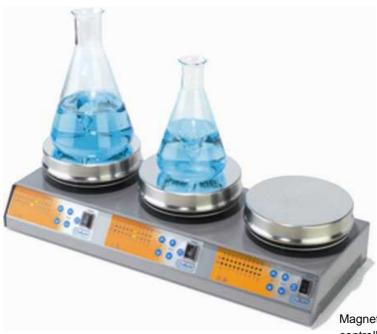

## **MultiMix Heat**

## **Magnetic Stirrer Multiplace with Heating**

Magnetic stirrer multiplace with heating, controlled by microprocessor.

- units in a single platform, with a single electrical connection. Each magnetic stirrer works independently.
- Speed and temperature adjustable, controlled by microprocessor.
- Module consisting of 3 stirring
  Selection among 10 different levels for temperature as well as for speed.
  - Display of LED's with indication of the selected values.
- Membrane push-button control.
- Removable plates to be able to replace itself in case of deterioration.
- Packaging: 63x32x22cm

## **Technical Specifications:**

| Model                                    | ммнзЕ                                                                    |  |
|------------------------------------------|--------------------------------------------------------------------------|--|
| Reference                                | 10000-01022                                                              |  |
| Nº places                                | 3                                                                        |  |
| Magnetic Stirring                        |                                                                          |  |
| Max. Volume (L) (x place)                | 5                                                                        |  |
| Power (W) (x place)                      | 5                                                                        |  |
| Speed Range (rpm)                        | 300-1500                                                                 |  |
| Resolution (rpm)                         | 10 levels                                                                |  |
| Heating                                  |                                                                          |  |
| Heating Power (W) (x place)              | 500                                                                      |  |
| T <sup>a</sup> range (°C)                | 37-400                                                                   |  |
| Resolution (°C)                          | 10 levels                                                                |  |
| Connection to ext. T <sup>a</sup> sensor | Contact Thermometer or<br>Electronic Thermometer<br>(need to be ordered) |  |
| General Data                             |                                                                          |  |
| Plate material                           | Aluminium alloy                                                          |  |
| Plate diameter (mm)                      | 154 (x place)                                                            |  |
| Dimensions (mm)                          | 525x205x120                                                              |  |
| Weight (kg)                              | 7                                                                        |  |
| Protection IP                            | IP32                                                                     |  |