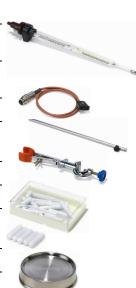

| Accessories                                      | Reference   |
|--------------------------------------------------|-------------|
| Contact Thermometer 100°C                        | 20000-00185 |
| 15cm rod                                         |             |
| Contact Thermometer 200°C                        | 20000-00186 |
| 15cm rod                                         |             |
| Contact Thermometer 300℃                         | 20000-00187 |
| 15cm rod                                         |             |
| Cable for thermometer DIN connection             | 20000-00088 |
| Support Rod                                      | 20000-00036 |
| Includes 2 fastening wing nuts to fix it. 450 mm |             |
| Fastening clamp for Pt100                        | 20000-00073 |
| Set of 18 assorted magnets                       | 20000-00026 |
| Stirring magnet 8x30mm* (pack 5)                 | 20000-00008 |
| *for other sizes, ask                            |             |
| Protection ring stainless steel                  | 20000-00028 |