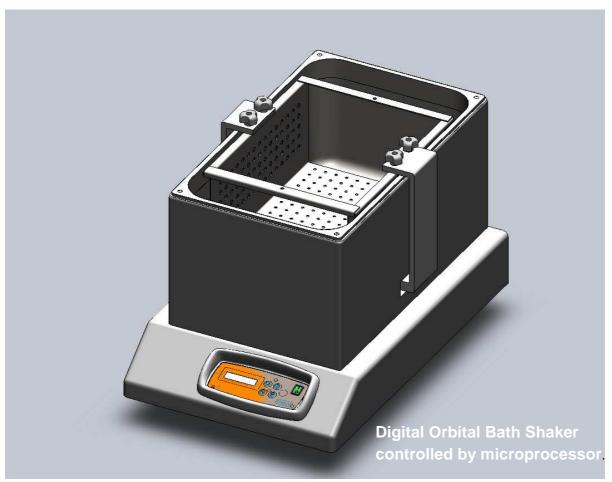

## **Orbital Bath Shaker**

## **Thermostatized Digital Bath with Orbital Shaking**

- · Bath Orbital shaker, suitable for medium size containers, Erlenmeyers flash, vessels, etc.
- · Speed adjustable, controlled by microprocessor.
- · Constant speed independently of the load.
- Smooth and progressive start and stop, independently of the selected speed.
- · Mobile inner tank made of stainless steel AISI 304, and metallic housing with Epoxi paint of great resistance to aggressive surroundings.
- Double safety thermostat
- Digital Display LCD backlighted indicating the selected and actual speed,temperature and timer (with audible alarm).
- Membrane push-button control.
- · Automatic restart after unexpected shut down keeping the same parameters as before the incident. An incident sign appears on the display.
- Quiet operation. Suitable for continuous running.

## **Technical Specifications:**

| Model                     | OBS10-27                    |  |
|---------------------------|-----------------------------|--|
| Reference                 | 30000-00161                 |  |
| Tech.Data                 |                             |  |
| Max. Load (Kg)            | 10                          |  |
| Total Power (W)           | 1650                        |  |
| Type of movement          | Orbital                     |  |
| Amplitude (mm)            | 10                          |  |
| Speed Range (rpm)         | 50-400                      |  |
| Resolution (rpm)          | 5                           |  |
| Max Volume                | 271                         |  |
| T <sup>a</sup> range (°C) | ambT <sup>a</sup> +5 - 100* |  |
| Display Resolution (°C)   | 0,1                         |  |
| Timer (min)               | 0-120                       |  |
| General Data              |                             |  |
| Tank material             | Stainless steel AISI<br>304 |  |
| Inner Dimensions (cm)     | 35x26x17                    |  |
| Protection IP             | IP54                        |  |