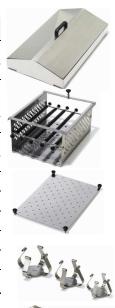

| Accessories                                        | Reference   |
|----------------------------------------------------|-------------|
| Cover of stainless steel                           |             |
| For bath of 27L                                    | 20000-00110 |
| Universal support with 5 rollers                   |             |
| * order with the instrument, mounted in factory    |             |
| For bath of 27L                                    | 20000-00142 |
| Support platform for erlenmeyer flasks             |             |
| For bath of 27L                                    | 20000-00132 |
| Erlenmeyers flash spring clip 50 ml. ( max 30u.)   | 20000-00046 |
| Erlenmeyers flash spring clip 100 ml. ( max 20ud.) | 20000-00047 |
| Erlenmeyers flash spring clip 250 ml. ( max 12ud.) | 20000-00048 |
| Erlenmeyers flash spring clip 500 ml. ( max 9ud.)  | 20000-00049 |
| Erlenmeyers flash spring clip 1000 ml. ( max 6u/)  | 20000-00099 |
| Fastening springs (2) for vessels, flasks, etc     | 20000-00043 |