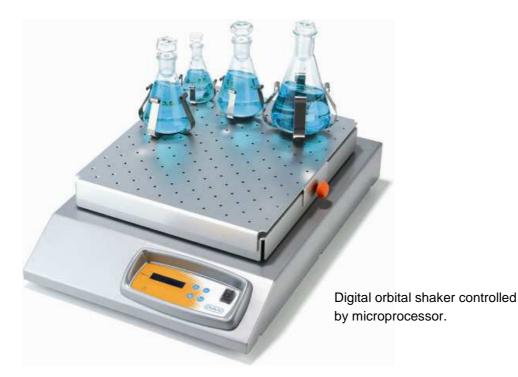

## **Digital Orbital Shaker**

- Orbital shaker, suitable for medium size containers, erlenmeyers flash, vessels, etc.
- Speed adjustable, controlled by microprocessor.
- Constant speed independently of the load.
- Smooth and progressive start and stop, independently of the selected speed.
- Digital Display LCD backlighted indicating the selected and actual speed and timer (with audible alarm).
- Membrane push-button control.
- Automatic restart after unexpected shut down keeping the same parameters as before the incident. An

incident sign appears on the display.

- Non-slipping surface, optional.
- Quiet operation. Suitable for continuous running.
- Packaging: 69x53x29cm

Shakers

aboratory

Equipme