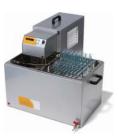

| Accessories                                                                             | Reference   |
|-----------------------------------------------------------------------------------------|-------------|
| See the precision baths Bath OvanTherm C                                                |             |
| BC012E                                                                                  | 10000-01147 |
| Bath 12L with refrigerated immersion thermostat TC00E                                   |             |
| BC020E                                                                                  | 10000-01148 |
| Bath 20L with refrigerated immersion thermostat TC00E                                   |             |
| BC027E                                                                                  | 10000-01149 |
| Bath 27L with refrigerated immersion thermostat TC00E                                   |             |
| BC045E                                                                                  | 10000-01150 |
| Bath 45L with refrigerated immersion thermostat TC00E (with higher refrigerating power) |             |