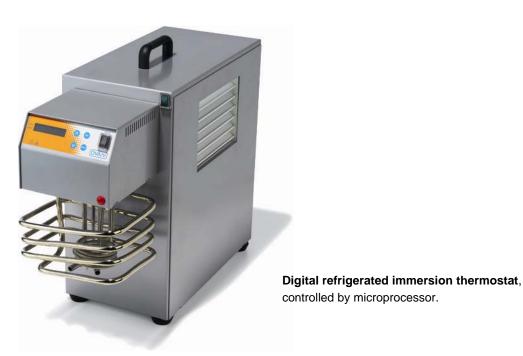

## **OvanTherm C**

## **Digital Refrigerated Immersion Thermostat**

- Refrigerated Immersion
  Thermostat.
- Temperature controlled by microprocessor, by means of an integrated Pt100 sensor, with "ARA V2" algorithm of temperature regulation with "fuzzy logic" control.
- Digital Display LCD backlighted showing the selected and actual temperature.
- Membrane push-button control.
- CFC free compressor of 1/5 CV, noiseless and without vibration.

- Thermostatization at maximum T<sup>a</sup> of maximum 20L.
- Pump for homogenization (6L/min) (max. pressure 200mbar).
- Safety thermostat cut out indicator lamp. The unit will cut out if there is insufficient liquid or if the temperature exceeds the maximum temperature.
- Indication on the display of high temperature on the tank, that provides protection against burn. From 45°C.

- Automatic restart after unexpected shut down keeping the same parameters as before the incident. An incident sign appears on the display.
- Minimum high of the tank: 14cm.
- Memory of the last settings.
- Mains switch ON/OFF
  protected against splashes.
- Handles for a easy transport.

Immersion Thermostats

Equipme

Technical specifications:

| Model                     | TC00E           |  |
|---------------------------|-----------------|--|
| Reference                 | 10000-01129     |  |
| Thermostatization         |                 |  |
| Max. Vol. (L)             | 20              |  |
| Heating power (W)         | 1600            |  |
| Refrigerating power (W)   | 300             |  |
| T <sup>a</sup> range (°C) | 0 - 100         |  |
| Resolution (°C)           | 0,1             |  |
| Stability (°C)            | +/- 0,1         |  |
| General Data              |                 |  |
| Dimensions (mm)           | 220x570x440     |  |
| Weight (kg)               | 15,0            |  |
| Protection IP             | IP52            |  |
| Packaging cm              | Tribox 64x34x55 |  |