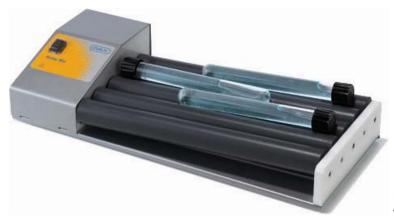

## **RollerMix**

## **Rotary and Oscillating Mixer with Rollers**

Rotary and oscillating mixer with rollers.

- Mixer with simultaneous double rotative-oscillating movement.
- For test tubes, bottles and closed containers.
- Fix rotary speed.
- Five agitation rollers forming four available rails.
- Geared synchronisation with no wear.
- Brushless motor with unblocking system by clutch.
- Quiet operation, suitable for continuous running.
- Packaging: 58x32x22cm