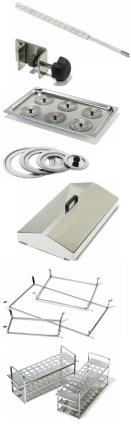

| Accessories                                                          | Reference   |  |
|----------------------------------------------------------------------|-------------|--|
| Constant liquid level *                                              | 20000-00111 |  |
| For water baths                                                      |             |  |
| * order together with the bath (it has to be mounted in the factory) |             |  |
| Thermometer and support                                              | 20000-00120 |  |
| máx Tª. 100⁰C                                                        |             |  |
| Support forThermometer                                               | 20000-00183 |  |
| Cover with disc adapters                                             |             |  |
| with 2 disc adapters for baths of 5L                                 | 20000-00100 |  |
| with 4 disc adapters for baths of 12L                                | 20000-00101 |  |
| with 6 disc adapters for baths of 20L or 2 units for baths of 45L    | 20000-00102 |  |
| Set of disc adapters                                                 | 20000-00189 |  |
| Cover of stainless steel                                             |             |  |
| For baths of 5L                                                      | 20000-00105 |  |
| For baths of 12L                                                     | 20000-00106 |  |
| For baths of 20L                                                     | 20000-00107 |  |
| For baths of 45L                                                     | 20000-00108 |  |
| Plane cover                                                          | 00000-00001 |  |
| Support for tube racks.                                              |             |  |
| For baths of 5L                                                      | 20000-00161 |  |
| For baths of 12L                                                     | 20000-00162 |  |
| For baths of 20L or 2 for baths of 45L                               | 20000-00163 |  |
| Tube racks *                                                         |             |  |

Laboratory Equipment

| 36 tubes ∅13mm               | 20000-00164 |
|------------------------------|-------------|
| 24 tubes $\oslash$ 16mm      | 20000-00165 |
| 24 tubes $\varnothing$ 20mm  | 20000-00166 |
| * Bath capacity: 5L – 1 rack |             |