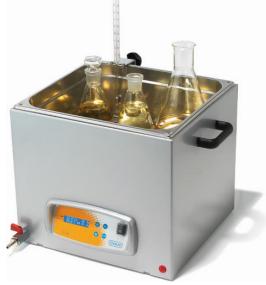

## **Digital Thermostatized Bath**

Digital thermostatized bath, controlled by microprocessor.

- Thermostatized baths.
- Inner tank made of stainless steel AISI 304 and metallic housing protected with Epoxi paint of great resistance to aggressive surroundings
- Temperature controlled by microprocessor, with electronical regulation; for water or oil.
- Heating resistance of special alloy of stainless steel heat and corrosion resistant.
- Digital Display LCD backlighted showing the selected and actual temperature.

- The equipment includes an integrated timer
- Membrane push-button control.
- Double safety thermostat:
  - Cut out indicator lamp. The unit will cut out if there is **insufficient liquid** or if the temperature exceeds the maximum temperature.
  - Safety automatic disconnection with acoustic alarm that prevents overheating from the programmed temperature (+5°C). Connects again when the T<sup>a</sup> is below the limit.

- Indication on the display of high temperature on the tank, that provides protection against burn. From 45°C.
- Automatic restart after unexpected shut down keeping the same parameters as before the incident. An incident sign appears on the display.
- Memory of the last settings.
- Water drainage faucet ( for volumes from to 20 l up)and handles for a easy transport.
- Includes stainless steel cover-resistance.