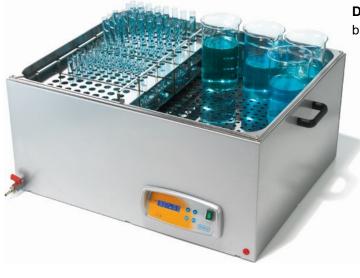

## **Digital Thermostatized Bath**

Digital thermostatized bath, controlled by microprocessor.

- Thermostatized baths.
- Inner tank made of stainless steel AISI 304 and metallic housing protected with Epoxi paint of great resistance to aggressive surroundings
- Temperature controlled by microprocessor, with electronical regulation; for water or oil.
- Heating resistance of special alloy of stainless steel heat and corrosion resistant.
- Digital Display LCD backlighted showing the selected and actual temperature.

- The equipment includes an integrated timer
- Membrane push-button control.
- Double safety thermostat:
  - Cut out indicator lamp. The unit will cut out if there is **insufficient liquid** or if the temperature exceeds the maximum temperature.
  - Safety automatic disconnection with acoustic alarm that prevents overheating from the programmed temperature (+5°C). Connects again when the T<sup>a</sup> is below the limit.

- Indication on the display of high temperature on the tank, that provides protection against burn. From 45°C.
- Automatic restart after unexpected shut down keeping the same parameters as before the incident. An incident sign appears on the display.
- Memory of the last settings.
- Water drainage faucet ( for volumes from to 20 l up)and handles for a easy transport.
- Includes stainless steel cover-resistance.

5L – 1 rack 12L – 3 racks

20L – 5 racks

45L – 2x5 racks

Thermostatized Baths