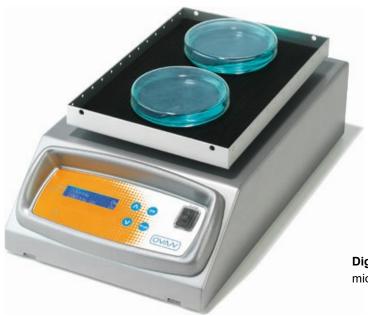

## **Digital Orbital Shaker**

**Digital** orbital shaker, controlled by microprocessor.

- Orbital shaker, suitable for medium or small containers.
- Speed adjustable, controlled by microprocessor.
- Constant speed independently of the load.
- Smooth and progressive start and stop, independently of the selected speed.
- Digital Display LCD backlighted indicating the selected and actual speed and timer (with audible alarm).
- Membrane push-button control.
- Automatic restart after unexpected shut down keeping the same parameters as before the incident. An incident sign appears on the display.
- · Non-slipping surface.
- Quiet operation, suitable for continuous running.
- Packaging: 34x49x21cm

## **Technical Specifications:**

| Model               | OS10EZ               | OS10EA               |
|---------------------|----------------------|----------------------|
| Reference           | 10000-01010Z         | 10000-01010A         |
| Shaking             |                      |                      |
| Max. Load (Kg)      | 5                    | 5                    |
| Power (W)           | 50                   | 50                   |
| Type of Movement    | Orbital              | Orbital              |
| Amplitude (mm)      | 10                   | 10                   |
| Speed Range (rpm)   | 50-500               | 25-250               |
| Resolution (rpm)    | 5                    | 5                    |
| Timer (min)         | 0-120                | 0-120                |
| General Data        |                      |                      |
| Plate Material      | Non-slipping surface | Non-slipping surface |
| Useful surface (mm) | 174x256              | 174x256              |
| Dimensions (mm)     | 220x370x135          | 220x370x135          |
| Weight (kg)         | 5,5                  | 5,5                  |
| Protection IP       | IP54                 | IP54                 |