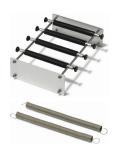

| Accessories                                              | Reference   |
|----------------------------------------------------------|-------------|
| Universal Platform mini 180x262mm with 4 rollers         | 20000-00055 |
| For shake vessels, erlenmeyers, flasks, tube racks, etc. |             |
| Set of 2 fastening springs                               | 20000-00043 |
| To fix different vessels                                 |             |